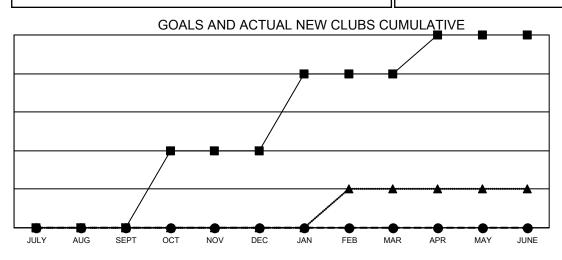

## GAT MONTHLY MEMBERSHIP PROGRESS REPORT

Multiple District 12

LOCATION: TENNESSEE

Results as of: 7/31/2020

| Clubs         |               |             |               | Members               |                        |                         |                                                    |
|---------------|---------------|-------------|---------------|-----------------------|------------------------|-------------------------|----------------------------------------------------|
|               | RESULTS FOR   | R 2020-2021 |               | RESULTS FOR 2020-2021 |                        |                         |                                                    |
| QUARTER       | NEW CLUB GOAL | NEW CLUBS   | DROPPED CLUBS | QUARTER MEME          | BER GROWTH NET<br>GOAL | MEMBER GROWTH<br>ACTUAL | DROPPED<br>MEMBERS ACTUAL<br>(including transfers) |
| JULY/AUG/SEPT | 0             | 0           | 0             | JULY/AUG/SEPT         | 24                     | 34                      | 41                                                 |
| OCT/NOV/DEC   | 2             | 0           | 0             | OCT/NOV/DEC           | 29                     | 0                       | 0                                                  |
| JAN/FEB/MAR   | 2             | 0           | 0             | JAN/FEB/MAR           | 41                     | 0                       | 0                                                  |
| APR/MAY/JUNE  | 1             | 0           | 0             | APR/MAY/JUNE          | 38                     | 0                       | 0                                                  |