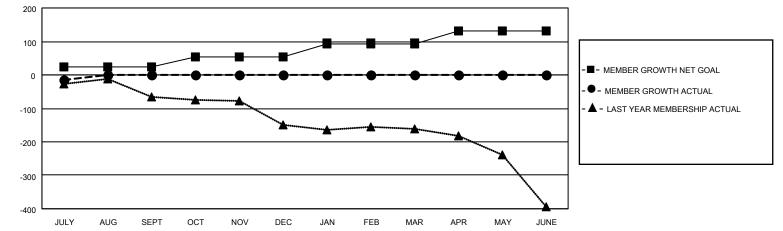

## GAT MONTHLY MEMBERSHIP PROGRESS REPORT

Multiple District 12

LOCATION: TENNESSEE

Results as of: 7/31/2020

| Clubs         |               |             |               | Members               |                        |                         |                                                    |
|---------------|---------------|-------------|---------------|-----------------------|------------------------|-------------------------|----------------------------------------------------|
|               | RESULTS FOR   | R 2020-2021 |               | RESULTS FOR 2020-2021 |                        |                         |                                                    |
| QUARTER       | NEW CLUB GOAL | NEW CLUBS   | DROPPED CLUBS | QUARTER MEME          | BER GROWTH NET<br>GOAL | MEMBER GROWTH<br>ACTUAL | DROPPED<br>MEMBERS ACTUAL<br>(including transfers) |
| JULY/AUG/SEPT | 0             | 0           | 0             | JULY/AUG/SEPT         | 24                     | 34                      | 41                                                 |
| OCT/NOV/DEC   | 2             | 0           | 0             | OCT/NOV/DEC           | 29                     | 0                       | 0                                                  |
| JAN/FEB/MAR   | 2             | 0           | 0             | JAN/FEB/MAR           | 41                     | 0                       | 0                                                  |
| APR/MAY/JUNE  | 1             | 0           | 0             | APR/MAY/JUNE          | 38                     | 0                       | 0                                                  |